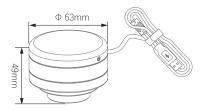

|
| Frame rate        | 30fps @ 2592x1944                                                                                  | 30fps @ 3840x2160                                                                                                   |
| Record format     | Image capture format: JPG, BMP, PNG, TIFF, PDF Resolution: 2592x1944, 1920x1080, 1024x768, 640x480 | Image capture format: JPG, BMP, PNG, TIFF, PDF<br>Resolution: 3840x2160, 2592x1944, 1920x1080, 1024x768,<br>640x480 |
|                   | Video record format: MJPG format AVI file Resolution: 1920x1080, 1024x768, 640x480                 | Video record format: MJPG format AVI file<br>Resolution: 1920x1080, 1024x768, 640x480                               |

## **Dimensions**