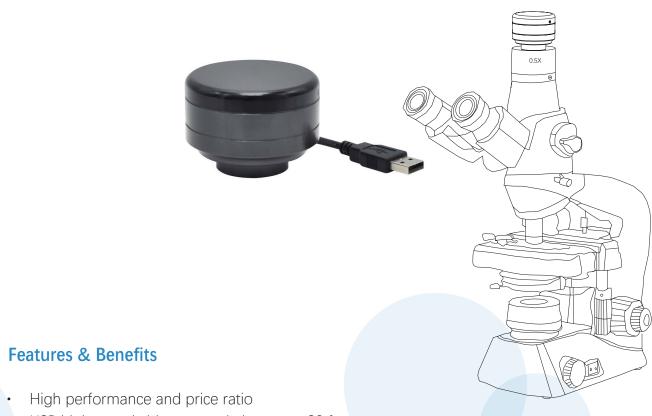

## **USB Microscope Camera**

Excellent microscope camera series for routine microscope imaging and documentation.

- USB high speed video transmission up to 30 fps
- Excellent auto white balance and color reduction
- Driver-free and plug and play, no fear of system upgrade and reinstallation
- Pixit Pro software with measurement and image processing tools
- Compact design, sturdy aluminum housing case
- · Compatible with third-party imaging software