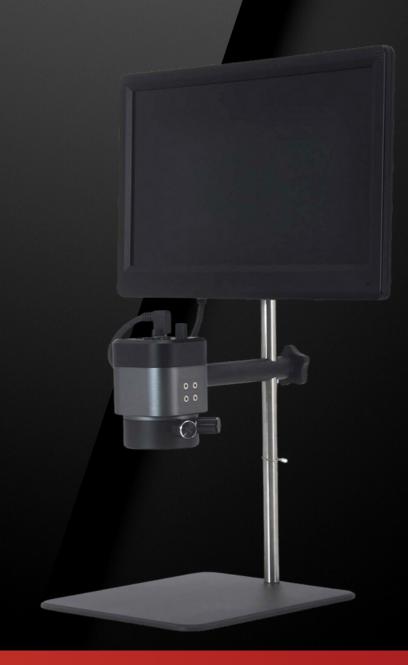

## HDMI Digital Microscope (Type A)

- Designed for convenient tabletop inspection
- Ultra-high dynamic range HDMI camera allows to see more details
- 15.6 inch 1080P HD display with true color. Live image is displayed immediately upon startup
- Built-in multi-function image processing software
- The rear focus mode extends the working distance, and the working distance supports 44~198mm
- Monitor angle can be finely adjusted, elevation angle is ≤135°, depression angle is ≤45°
- Lightweight and compact design, without complicated cables and accessories, easy to install and keep the table clean.