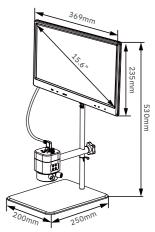

## HDMI Digital Microscope (Type A)

- Designed for convenient tabletop inspection
- Ultra-high dynamic range HDMI camera allows to see more details
- 15.6 inch 1080P HD display with true color. Live image is displayed immediately upon startup
- Built-in multi-function image processing software
- The rear focus mode extends the working distance, and the working distance supports 44~198mm
- Monitor angle can be finely adjusted, elevation angle is ≤135°, depression angle is ≤45°
- Lightweight and compact design, without complicated cables and accessories, easy to install and keep the table clean.

| Model                 | CE210T-A                                          |
|-----------------------|---------------------------------------------------|
| Optical Magnification | 0.11X ~ 0.79X                                     |
| Working Distance      | 44mm ~ 198mm                                      |
| Depth of Field        | 0.8mm ~ 8mm                                       |
| Observation Scope     | 7mmx4mm (49.4X) to 45mmx25mm (4.5X)               |
| Camera Resolution     | 2.0 MP (1920 x 1080 pixels)                       |
| Sensor Type           | Sony IMX291 CMOS (color)                          |
| Sensor Size           | 1/2.8" (Diagonal: 6.46mm)                         |
| Pixel Size            | 2.9µm x 2.9µm                                     |
| Dynamic Range         | 128 dB                                            |
| Shutter               | Electronic rolling shutter                        |
| Sensitivity           | 1300mV @ 1/30s (f/5.6)                            |
| Video Resolutions     | 1920x1080 30fps, 1280x720 60fps                   |
| File Formats          | JPG (photo), MOV (video)                          |
| Recording Media       | MicroSD up to 128GB                               |
| I/O                   | I/O Mini-HDMI (video out), USB-C (data and power) |
| Ring Light 1          | 18 LED                                            |
| Ring Light 2          | 13 LED                                            |
| Power Requirements    | DC 5V 900mA over USB                              |
|                       |                                                   |