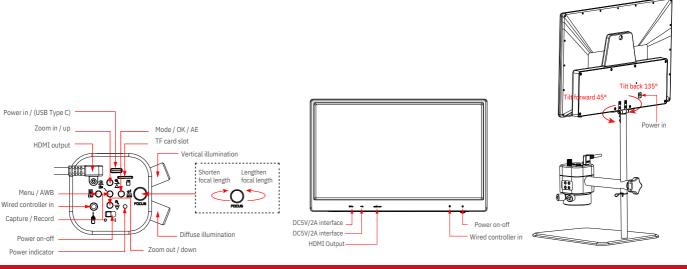

## HDMI Digital Microscope (Type A)

- Designed for convenient tabletop inspection
- Ultra-high dynamic range HDMI camera allows to see more details
- 15.6 inch 1080P HD display with true color. Live image is displayed immediately upon startup
- Built-in multi-function image processing software
- The rear focus mode extends the working distance, and the working distance supports 44~198mm
- Monitor angle can be finely adjusted, elevation angle is ≤135°, depression angle is ≤45°
- Lightweight and compact design, without complicated cables and accessories, easy to install and keep the table clean.

| Model                 | CE210T-A                                          |
|-----------------------|---------------------------------------------------|
| Optical Magnification | 0.11X ~ 0.79X                                     |
| Working Distance      | 44mm ~ 198mm                                      |
| Depth of Field        | 0.8mm ~ 8mm                                       |
| Observation Scope     | 7mmx4mm (49.4X) to 45mmx25mm (4.5X)               |
| Camera Resolution     | 2.0 MP (1920 x 1080 pixels)                       |
| Sensor Type           | Sony IMX291 CMOS (color)                          |
| Sensor Size           | 1/2.8" (Diagonal: 6.46mm)                         |
| Pixel Size            | 2.9µm x 2.9µm                                     |
| Dynamic Range         | 128 dB                                            |
| Shutter               | Electronic rolling shutter                        |
| Sensitivity           | 1300mV @ 1/30s (f/5.6)                            |
| Video Resolutions     | 1920x1080 30fps, 1280x720 60fps                   |
| File Formats          | JPG (photo), MOV (video)                          |
| Recording Media       | MicroSD up to 128GB                               |
| I/O                   | I/O Mini-HDMI (video out), USB-C (data and power) |
| Ring Light 1          | 18 LED                                            |
| Ring Light 2          | 13 LED                                            |
| Power Requirements    | DC 5V 900mA over USB                              |
|                       |                                                   |

#### **Specifications of Monitor**

| Screen Size         | 344.2mm(H) x 193.6mm(V)                       |
|---------------------|-----------------------------------------------|
| Number of Pixels    | 1920 x 1080                                   |
| Pixel Array         | RGB Vertical stripe                           |
| Display colors      | 16.7M (8 bit <b>)</b>                         |
| Surface treatment   | Anti-Glare                                    |
| Surface hardness    | ЗН                                            |
| Viewing angle range | 178° horizontal, 178° vertical                |
| Contrast            | 800:1                                         |
| Pixel Size          | 2.9µm x 2.9µm                                 |
| Brightness          | 500cd/ <b>m²</b> (Five-point average <b>)</b> |